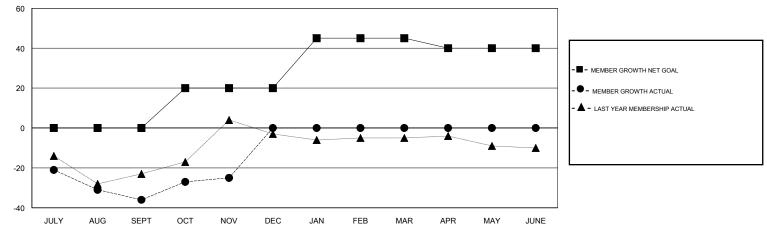

## LOCATION CALIFORNIA HOWARD HUDSON GMT CA GMT: Clubs Members RESULTS FOR 2017-2018 RESULTS FOR 2017-2018 NEW CLUB GOAL NEW CLUBS DROPPED CLUBS MEMBER GROWTH NET MEMBER GROWTH DROPPED QUARTER QUARTER GOAL ACTUAL MEMBERS ACTUAL (including transfers) 0 0 0 0 25 56 JULY/AUG/SEPT JULY/AUG/SEPT 1 0 0 20 21 10 OCT/NOV/DEC OCT/NOV/DEC 0 0 0 25 0 0 JAN/FEB/MAR JAN/FEB/MAR 1 0 0 -5 0 0 APR/MAY/JUNE APR/MAY/JUNE GOALS AND ACTUAL NEW CLUBS CUMULATIVE