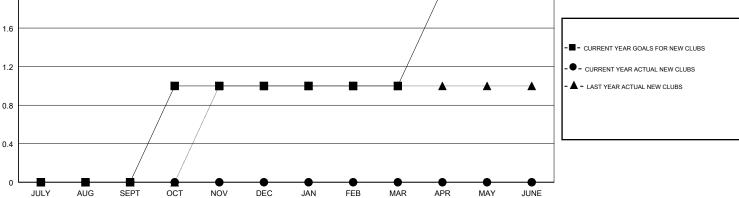

## LOCATION CALIFORNIA HOWARD HUDSON GMT CA GMT: Clubs Members RESULTS FOR 2017-2018 RESULTS FOR 2017-2018 NEW CLUB GOAL NEW CLUBS DROPPED CLUBS MEMBER GROWTH NET MEMBER GROWTH DROPPED QUARTER QUARTER GOAL ACTUAL MEMBERS ACTUAL (including transfers) 0 0 0 0 25 56 JULY/AUG/SEPT JULY/AUG/SEPT 1 0 0 20 21 10 OCT/NOV/DEC OCT/NOV/DEC 0 0 0 25 0 0 JAN/FEB/MAR JAN/FEB/MAR 1 0 0 -5 0 0 APR/MAY/JUNE APR/MAY/JUNE GOALS AND ACTUAL NEW CLUBS CUMULATIVE